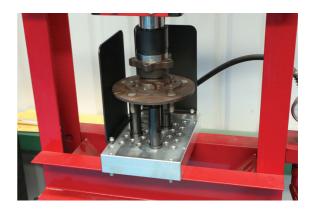

## **Workshop Press Support Block - 50 Tonne**

Universal Press Support Block, designed to provide a stable, yet adjustable support base for vehicle hubs, and other complex shapes, to allow bearings to be pressed out with ease.

## **Additional Information**

- Supplied with adjustable, heavy duty, steel threaded columns, and an adjustable spacer block to provide additional support, side guard plates for added security and safety retaining screws prevent risk of movement of the block on the press.
- · Length: 285mm, width: 200mm, depth: 50mm, weight: 7.2kg (base block).
- Contents: base block, spacer block, side guard plates (pair), heavy duty threaded columns with support sleeves for added strength: 3 x 110mm, 3 x 150mm, 3 x 190mm, c/w 4 x machined heavy duty washers.
- CE & UKCA compliant. Supplied with Test Certificate of Conformance. SWL 50 Tonne.
- · Made in Sheffield from aircraft grade structural aluminium. EU Registered Design.