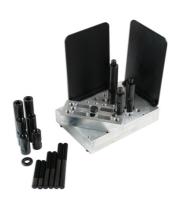

## **Workshop Press Support Block - 50 Tonne**

Universal Press Support Block, designed to provide a stable, yet adjustable support base for vehicle hubs, and other complex shapes, to allow bearings to be pressed out with ease.

## **Additional Information**

- Supplied with adjustable, heavy duty, steel threaded columns, and an adjustable spacer block to provide additional support, side guard plates for added security and safety retaining screws prevent risk of movement of the block on the press.
- · Length: 285mm, width: 200mm, depth: 50mm, weight: 7.2kg (base block).
- Contents: base block, spacer block, side guard plates (pair), heavy duty threaded columns with support sleeves for added strength: 3 x 110mm, 3 x 150mm, 3 x 190mm, c/w 4 x machined heavy duty washers.
- CE & UKCA compliant. Supplied with Test Certificate of Conformance. SWL 50 Tonne.
- · Made in Sheffield from aircraft grade structural aluminium. EU Registered Design.