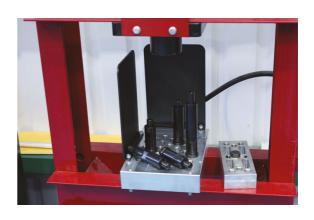

## **Additional Information**

- Supplied with adjustable, heavy duty, steel threaded columns, and an adjustable spacer block to provide additional support, side guard plates for added security and safety retaining screws prevent risk of movement of the block on the press.
- · Length: 285mm, width: 200mm, depth: 50mm, weight: 7.2kg (base block).
- Contents: base block, spacer block, side guard plates (pair), heavy duty threaded columns with support sleeves for added strength: 3 x 110mm, 3 x 150mm, 3 x 190mm, c/w 4 x machined heavy duty washers.
- CE & UKCA compliant. Supplied with Test Certificate of Conformance. SWL 50 Tonne.
- · Made in Sheffield from aircraft grade structural aluminium. EU Registered Design.