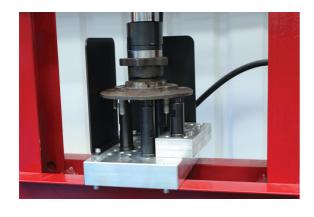

## **Workshop Press Support Block - 50 Tonne**

Universal Press Support Block, designed to provide a stable, yet adjustable support base for vehicle hubs, and other complex shapes, to allow bearings to be pressed out with ease.

## **Additional Information**

- Supplied with adjustable, heavy duty, steel threaded columns, and an adjustable spacer block to provide additional support, side guard plates for added security and safety retaining screws prevent risk of movement of the block on the press.
- · Length: 285mm, width: 200mm, depth: 50mm, weight: 7.2kg (base block).
- Contents: base block, spacer block, side guard plates (pair), heavy duty threaded columns with support sleeves for added strength: 3 x 110mm, 3 x 150mm, 3 x 190mm, c/w 4 x machined heavy duty washers.
- CE & UKCA compliant. Supplied with Test Certificate of Conformance. SWL 50 Tonne.
- · Made in Sheffield from aircraft grade structural aluminium. EU Registered Design.