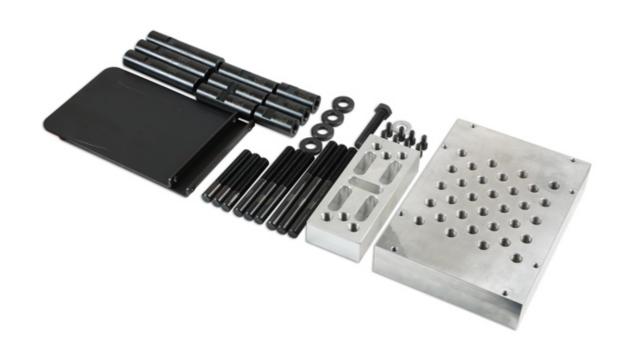

## **Workshop Press Support Block - 50 Tonne**

Universal Press Support Block, designed to provide a stable, yet adjustable support base for vehicle hubs, and other complex shapes, to allow bearings to be pressed out with ease.

## **Additional Information**

- Supplied with adjustable, heavy duty, steel threaded columns, and an adjustable spacer block to provide additional support, side guard plates for added security and safety retaining screws prevent risk of movement of the block on the press.
- · Length: 285mm, width: 200mm, depth: 50mm, weight: 7.2kg (base block).
- Contents: base block, spacer block, side guard plates (pair), heavy duty threaded columns with support sleeves for added strength: 3 x 110mm, 3 x 150mm, 3 x 190mm, c/w 4 x machined heavy duty washers.
- CE & UKCA compliant. Supplied with Test Certificate of Conformance. SWL 50 Tonne.
- · Made in Sheffield from aircraft grade structural aluminium. EU Registered Design.