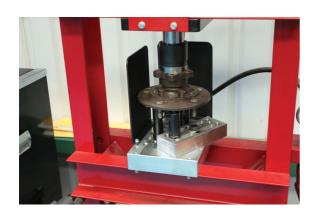

## **Workshop Press Support Block - 50 Tonne**

Universal Press Support Block, designed to provide a stable, yet adjustable support base for vehicle hubs, and other complex shapes, to allow bearings to be pressed out with ease.

## **Additional Information**

- Supplied with adjustable, heavy duty, steel threaded columns, and an adjustable spacer block to provide additional support, side guard plates for added security and safety retaining screws prevent risk of movement of the block on the press.
- · Length: 285mm, width: 200mm, depth: 50mm, weight: 7.2kg (base block).
- Contents: base block, spacer block, side guard plates (pair), heavy duty threaded columns with support sleeves for added strength: 3 x 110mm, 3 x 150mm, 3 x 190mm, c/w 4 x machined heavy duty washers.
- CE & UKCA compliant. Supplied with Test Certificate of Conformance. SWL 50 Tonne.
- · Made in Sheffield from aircraft grade structural aluminium. EU Registered Design.