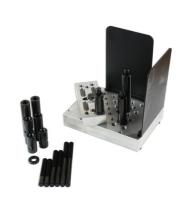

## **Workshop Press Support Block - 50 Tonne**

Universal Press Support Block, designed to provide a stable, yet adjustable support base for vehicle hubs, and other complex shapes, to allow bearings to be pressed out with ease.

## **Additional Information**

- Supplied with adjustable, heavy duty, steel threaded columns, and an adjustable spacer block to provide additional support, side guard plates for added security and safety retaining screws prevent risk of movement of the block on the press.
- · Length: 285mm, width: 200mm, depth: 50mm, weight: 7.2kg (base block).
- Contents: base block, spacer block, side guard plates (pair), heavy duty threaded columns with support sleeves for added strength: 3 x 110mm, 3 x 150mm, 3 x 190mm, c/w 4 x machined heavy duty washers.
- CE & UKCA compliant. Supplied with Test Certificate of Conformance. SWL 50 Tonne.
- · Made in Sheffield from aircraft grade structural aluminium. EU Registered Design.